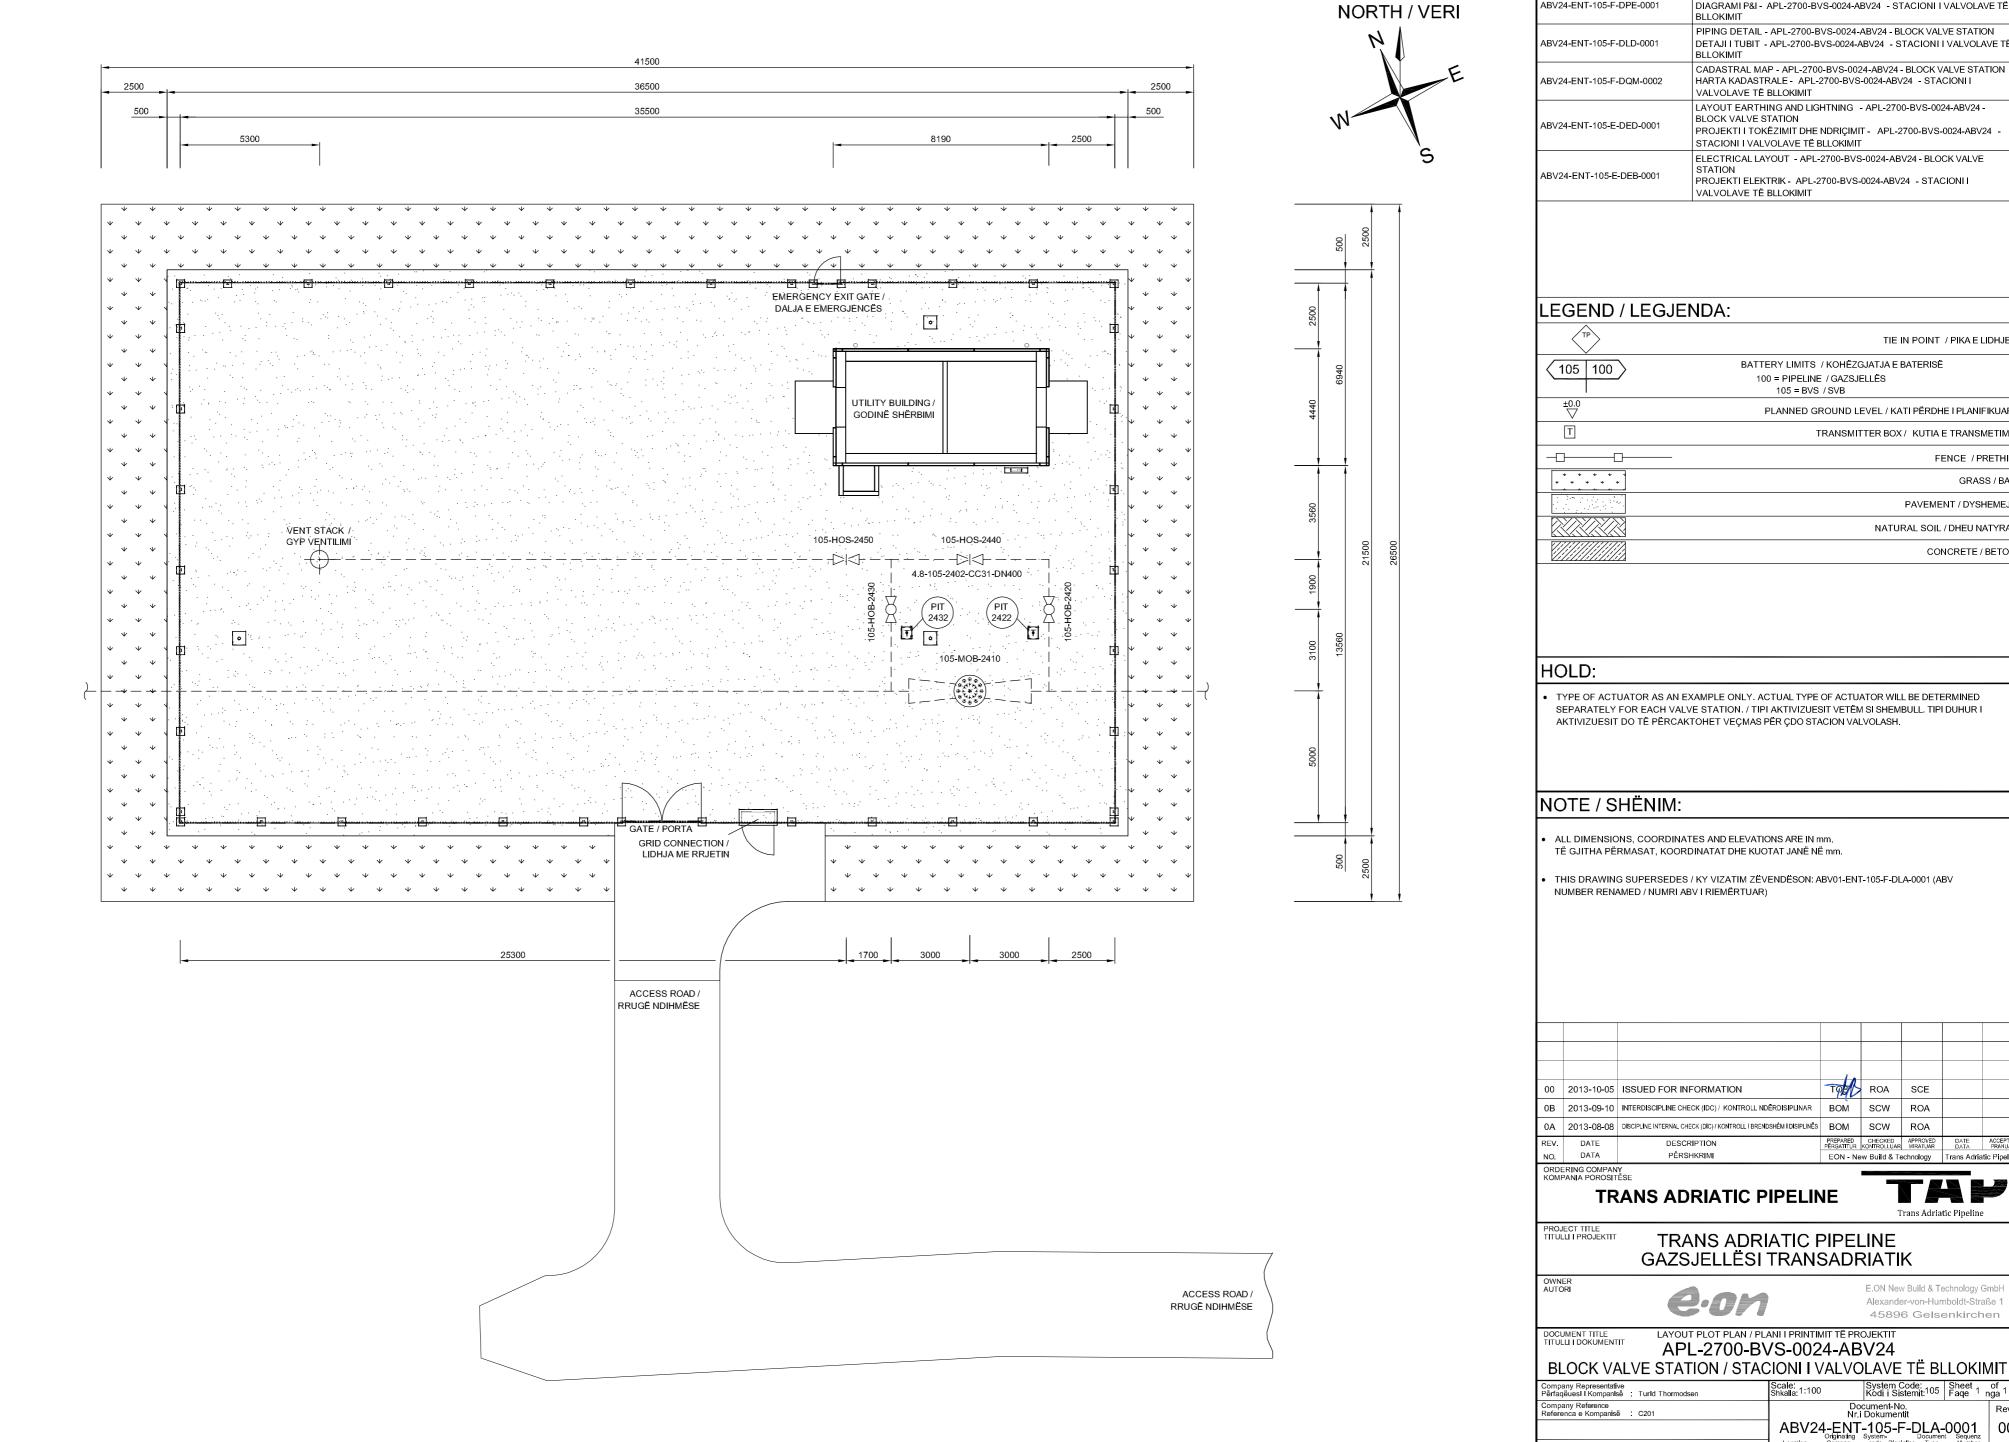

REFERENCE DOCUMENTS: DOKUMENTA REFERUESE:

PLANT / IMPIANT

P&I DIAGRAM - APL-2700-BVS-0024-ABV24 - BLOCK VALVE STATION ABV24-ENT-105-F-DPE-0001 DIAGRAMI P&I - APL-2700-BVS-0024-ABV24 - STACIONI I VALVOLAVE TË PIPING DETAIL - APL-2700-BVS-0024-ABV24 - BLOCK VALVE STATION DETAJI I TUBIT - APL-2700-BVS-0024-ABV24 - STACIONI I VALVOLAVE TË CADASTRAL MAP - APL-2700-BVS-0024-ABV24 - BLOCK VALVE STATION

TIE IN POINT / PIKA E LIDHJES PLANNED GROUND LEVEL / KATI PËRDHE I PLANIFIKUAR TRANSMITTER BOX / KUTIA E TRANSMETIMIT FENCE / PRETHIM GRASS / BAR PAVEMENT / DYSHEMEJA NATURAL SOIL / DHEU NATYRAL CONCRETE / BETONI